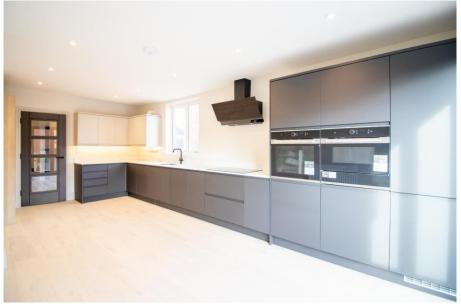

## 27 William Road, West Bridgford, NG2 7QD

A substantial double bay fronted Victorian semi-detached home that has been fully refurbished and renovated throughout to an incredibly high standard. This fabulous home now offers five double bedrooms and three bathrooms across the first and second floors. To the ground floor off an impressive tiled entrance hall are two grand reception rooms with high ceilings, downstairs wc and a wonderful kitchen diner with bifold doors onto a good size rear garden with garden building with a large store/garage. The garden building would make a perfect home office, playroom or gymnasium. The property also offers off street parking to the side with access via a shared driveway complete with electric car charging point. Brand new gas central heating system, new electrics, new roof and modern double glazing throughout. Quiet central West Bridgford location only a short walk to Central Avenue. Within catchment for the West Bridgford Junior, Infant and The West Bridgford School. No upward chain.

## **Accommodation & Amenities**

- Substantial Double Bay Fronted Character Home
- Two Grand Reception Rooms and a Fabulous Kitchen Diner
- Principle Bedroom with En-suite, Four Further Bedrooms & Two Bathrooms
- Newly Refurbished & Renovated Throughout
- New Gas Central Heating System & New Electrics
- Off Street Driveway Parking to the Side with Electric Charging Point
- Fabulous Garden Building with Large Store/Garage
- Quiet Central West Bridgford Location a Short Walk to Central Avenue