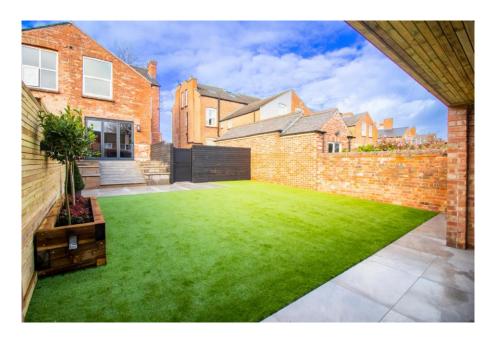

## 27 William Road, West Bridgford, NG2 7QD

A substantial double bay fronted Victorian semi-detached home that has been fully refurbished and renovated throughout to an incredibly high standard. This fabulous home now offers five double bedrooms and three bathrooms across the first and second floors. To the ground floor off an impressive tiled entrance hall are two grand reception rooms with high ceilings, downstairs wc and a wonderful kitchen diner with bifold doors onto a good size rear garden with garden building with a large store/garage. The garden building would make a perfect home office, playroom or gymnasium. The property also offers off street parking to the side with access via a shared driveway complete with electric car charging point. Brand new gas central heating system, new electrics, new roof and modern double glazing throughout. Quiet central West Bridgford location only a short walk to Central Avenue. Within catchment for the West Bridgford Junior, Infant and The West Bridgford School. No upward chain.

## **Accommodation & Amenities**

- Substantial Double Bay Fronted Character Home
- Two Grand Reception Rooms and a Fabulous Kitchen Diner
- Principle Bedroom with En-suite, Four Further Bedrooms & Two Bathrooms
- Newly Refurbished & Renovated Throughout
- New Gas Central Heating System & New Electrics
- Off Street Driveway Parking to the Side with Electric Charging Point
- Fabulous Garden Building with Large Store/Garage
- Quiet Central West Bridgford Location a Short Walk to Central Avenue