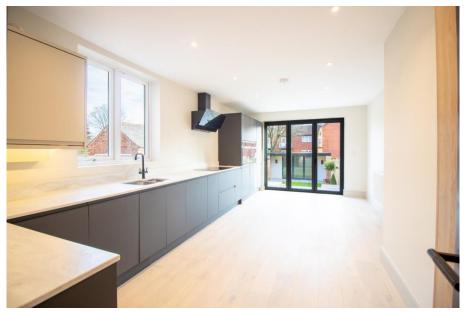

## 27 William Road, West Bridgford, NG2 7QD

A substantial double bay fronted Victorian semi-detached home that has been fully refurbished and renovated throughout to an incredibly high standard. This fabulous home now offers five double bedrooms and three bathrooms across the first and second floors. To the ground floor off an impressive tiled entrance hall are two grand reception rooms with high ceilings, downstairs wc and a wonderful kitchen diner with bifold doors onto a good size rear garden with garden building with a large store/garage. The garden building would make a perfect home office, playroom or gymnasium. The property also offers off street parking to the side with access via a shared driveway complete with electric car charging point. Brand new gas central heating system, new electrics, new roof and modern double glazing throughout. Quiet central West Bridgford location only a short walk to Central Avenue. Within catchment for the West Bridgford Junior, Infant and The West Bridgford School. No upward chain.

## **Accommodation & Amenities**

- Substantial Double Bay Fronted Character Home
- Two Grand Reception Rooms and a Fabulous Kitchen Diner
- Principle Bedroom with En-suite, Four Further Bedrooms & Two Bathrooms
- Newly Refurbished & Renovated Throughout
- New Gas Central Heating System & New Electrics
- Off Street Driveway Parking to the Side with Electric Charging Point
- Fabulous Garden Building with Large Store/Garage
- Quiet Central West Bridgford Location a Short Walk to Central Avenue