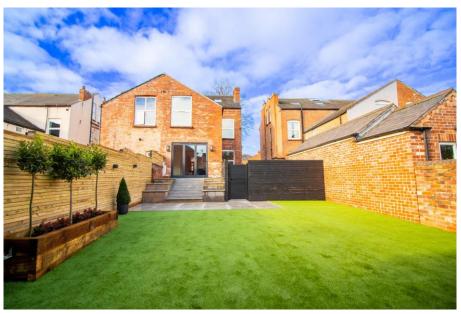

## 27 William Road, West Bridgford, NG2 7QD

A substantial double bay fronted Victorian semi-detached home that has been fully refurbished and renovated throughout to an incredibly high standard. This fabulous home now offers five double bedrooms and three bathrooms across the first and second floors. To the ground floor off an impressive tiled entrance hall are two grand reception rooms with high ceilings, downstairs wc and a wonderful kitchen diner with bifold doors onto a good size rear garden with garden building with a large store/garage. The garden building would make a perfect home office, playroom or gymnasium. The property also offers off street parking to the side with access via a shared driveway complete with electric car charging point. Brand new gas central heating system, new electrics, new roof and modern double glazing throughout. Quiet central West Bridgford location only a short walk to Central Avenue. Within catchment for the West Bridgford Junior, Infant and The West Bridgford School. No upward chain.

## **Accommodation & Amenities**

- Substantial Double Bay Fronted Character Home
- Two Grand Reception Rooms and a Fabulous Kitchen Diner
- Principle Bedroom with En-suite, Four Further Bedrooms & Two Bathrooms
- Newly Refurbished & Renovated Throughout
- New Gas Central Heating System & New Electrics
- Off Street Driveway Parking to the Side with Electric Charging Point
- Fabulous Garden Building with Large Store/Garage
- Quiet Central West Bridgford Location a Short Walk to Central Avenue