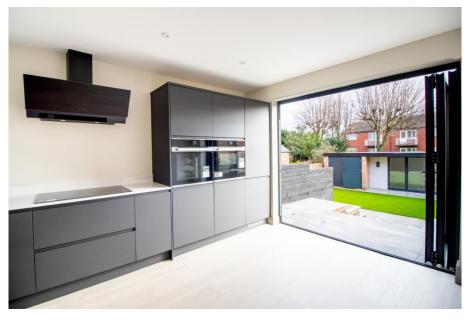

## 27 William Road, West Bridgford, NG2 7QD

A substantial double bay fronted Victorian semi-detached home that has been fully refurbished and renovated throughout to an incredibly high standard. This fabulous home now offers five double bedrooms and three bathrooms across the first and second floors. To the ground floor off an impressive tiled entrance hall are two grand reception rooms with high ceilings, downstairs wc and a wonderful kitchen diner with bifold doors onto a good size rear garden with garden building with a large store/garage. The garden building would make a perfect home office, playroom or gymnasium. The property also offers off street parking to the side with access via a shared driveway complete with electric car charging point. Brand new gas central heating system, new electrics, new roof and modern double glazing throughout. Quiet central West Bridgford location only a short walk to Central Avenue. Within catchment for the West Bridgford Junior, Infant and The West Bridgford School. No upward chain.

## **Accommodation & Amenities**

- Substantial Double Bay Fronted Character Home
- Two Grand Reception Rooms and a Fabulous Kitchen Diner
- Principle Bedroom with En-suite, Four Further Bedrooms & Two Bathrooms
- Newly Refurbished & Renovated Throughout
- New Gas Central Heating System & New Electrics
- Off Street Driveway Parking to the Side with Electric Charging Point
- Fabulous Garden Building with Large Store/Garage
- Quiet Central West Bridgford Location a Short Walk to Central Avenue