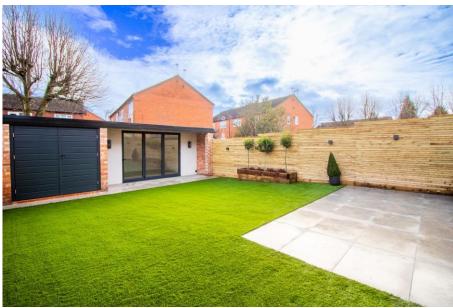

## 27 William Road, West Bridgford, NG2 7QD

A substantial double bay fronted Victorian semi-detached home that has been fully refurbished and renovated throughout to an incredibly high standard. This fabulous home now offers five double bedrooms and three bathrooms across the first and second floors. To the ground floor off an impressive tiled entrance hall are two grand reception rooms with high ceilings, downstairs wc and a wonderful kitchen diner with bifold doors onto a good size rear garden with garden building with a large store/garage. The garden building would make a perfect home office, playroom or gymnasium. The property also offers off street parking to the side with access via a shared driveway complete with electric car charging point. Brand new gas central heating system, new electrics, new roof and modern double glazing throughout. Quiet central West Bridgford location only a short walk to Central Avenue. Within catchment for the West Bridgford Junior, Infant and The West Bridgford School. No upward chain.

## **Accommodation & Amenities**

- Substantial Double Bay Fronted Character Home
- Two Grand Reception Rooms and a Fabulous Kitchen Diner
- Principle Bedroom with En-suite, Four Further Bedrooms & Two Bathrooms
- Newly Refurbished & Renovated Throughout
- New Gas Central Heating System & New Electrics
- Off Street Driveway Parking to the Side with Electric Charging Point
- Fabulous Garden Building with Large Store/Garage
- Quiet Central West Bridgford Location a Short Walk to Central Avenue