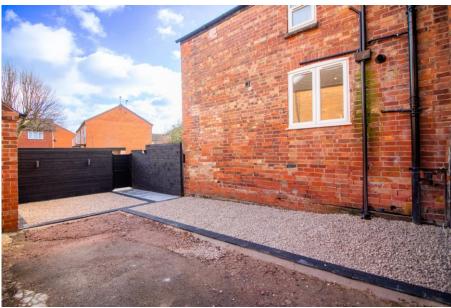

## 27 William Road, West Bridgford, NG2 7QD

A substantial double bay fronted Victorian semi-detached home that has been fully refurbished and renovated throughout to an incredibly high standard. This fabulous home now offers five double bedrooms and three bathrooms across the first and second floors. To the ground floor off an impressive tiled entrance hall are two grand reception rooms with high ceilings, downstairs wc and a wonderful kitchen diner with bifold doors onto a good size rear garden with garden building with a large store/garage. The garden building would make a perfect home office, playroom or gymnasium. The property also offers off street parking to the side with access via a shared driveway complete with electric car charging point. Brand new gas central heating system, new electrics, new roof and modern double glazing throughout. Quiet central West Bridgford location only a short walk to Central Avenue. Within catchment for the West Bridgford Junior, Infant and The West Bridgford School. No upward chain.

## **Accommodation & Amenities**

- Substantial Double Bay Fronted Character Home
- Two Grand Reception Rooms and a Fabulous Kitchen Diner
- Principle Bedroom with En-suite, Four Further Bedrooms & Two Bathrooms
- Newly Refurbished & Renovated Throughout
- New Gas Central Heating System & New Electrics
- Off Street Driveway Parking to the Side with Electric Charging Point
- Fabulous Garden Building with Large Store/Garage
- Quiet Central West Bridgford Location a Short Walk to Central Avenue