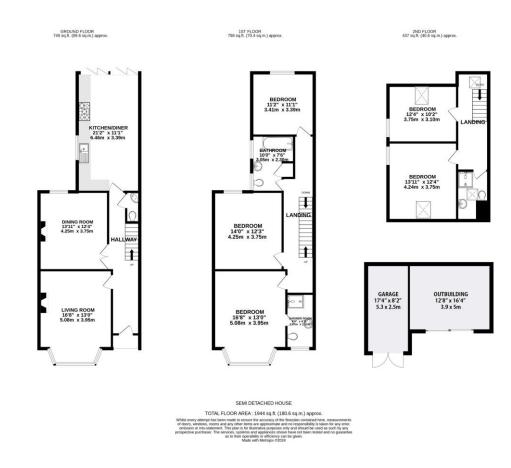

## 27 William Road, West Bridgford, NG2 7QD

A substantial double bay fronted Victorian semi-detached home that has been fully refurbished and renovated throughout to an incredibly high standard. This fabulous home now offers five double bedrooms and three bathrooms across the first and second floors. To the ground floor off an impressive tiled entrance hall are two grand reception rooms with high ceilings, downstairs wc and a wonderful kitchen diner with bifold doors onto a good size rear garden with garden building with a large store/garage. The garden building would make a perfect home office, playroom or gymnasium. The property also offers off street parking to the side with access via a shared driveway complete with electric car charging point. Brand new gas central heating system, new electrics, new roof and modern double glazing throughout. Quiet central West Bridgford location only a short walk to Central Avenue. Within catchment for the West Bridgford Junior, Infant and The West Bridgford School. No upward chain.