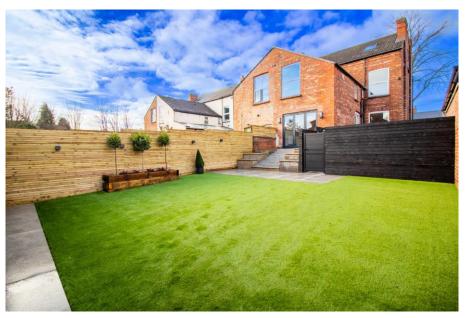

## 27 William Road, West Bridgford, NG2 7QD

A substantial double bay fronted Victorian semi-detached home that has been fully refurbished and renovated throughout to an incredibly high standard. This fabulous home now offers five double bedrooms and three bathrooms across the first and second floors. To the ground floor off an impressive tiled entrance hall are two grand reception rooms with high ceilings, downstairs wc and a wonderful kitchen diner with bifold doors onto a good size rear garden with garden building with a large store/garage. The garden building would make a perfect home office, playroom or gymnasium. The property also offers off street parking to the side with access via a shared driveway complete with electric car charging point. Brand new gas central heating system, new electrics, new roof and modern double glazing throughout. Quiet central West Bridgford location only a short walk to Central Avenue. Within catchment for the West Bridgford Junior, Infant and The West Bridgford School. No upward chain.

## **Accommodation & Amenities**

- Substantial Double Bay Fronted Character Home
- Two Grand Reception Rooms and a Fabulous Kitchen Diner
- Principle Bedroom with En-suite, Four Further Bedrooms & Two Bathrooms
- Newly Refurbished & Renovated Throughout
- New Gas Central Heating System & New Electrics
- Off Street Driveway Parking to the Side with Electric Charging Point
- Fabulous Garden Building with Large Store/Garage
- Quiet Central West Bridgford Location a Short Walk to Central Avenue