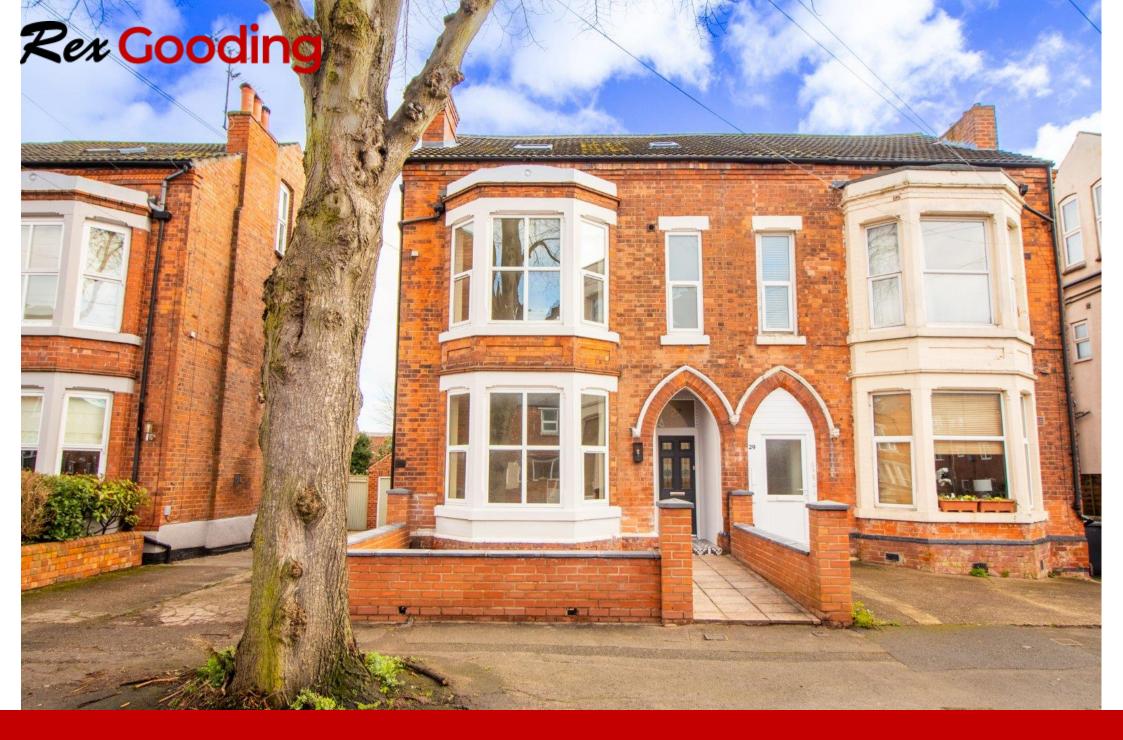

## 27 William Road, West Bridgford, NG2 7QD

A substantial double bay fronted Victorian semi-detached home that has been fully refurbished and renovated throughout to an incredibly high standard. This fabulous home now offers five double bedrooms and three bathrooms across the first and second floors. To the ground floor off an impressive tiled entrance hall are two grand reception rooms with high ceilings, downstairs wc and a wonderful kitchen diner with bifold doors onto a good size rear garden with garden building with a large store/garage. The garden building would make a perfect home office, playroom or gymnasium. The property also offers off street parking to the side with access via a shared driveway complete with electric car charging point. Brand new gas central heating system, new electrics, new roof and modern double glazing throughout. Quiet central West Bridgford location only a short walk to Central Avenue. Within catchment for the West Bridgford Junior, Infant and The West Bridgford School. No upward chain.

## **Accommodation & Amenities**

- Substantial Double Bay Fronted Character Home
- Two Grand Reception Rooms and a Fabulous Kitchen Diner
- Principle Bedroom with En-suite, Four Further Bedrooms & Two Bathrooms
- Newly Refurbished & Renovated Throughout
- New Gas Central Heating System & New Electrics
- Off Street Driveway Parking to the Side with Electric Charging Point
- Fabulous Garden Building with Large Store/Garage
- Quiet Central West Bridgford Location a Short Walk to Central Avenue